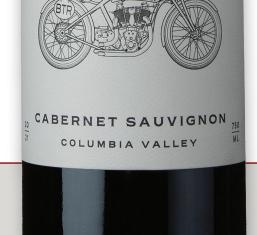

#### BLEND

85% Cabernet Sauvignon 11% Merlot 2% Cabernet Franc 2% Petit Verdot

## **APPELLATION**

Columbia Valley